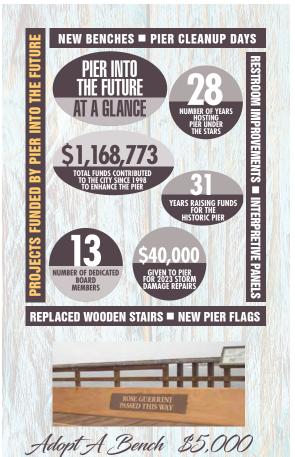

he Ventura Pier has stood as a symbol of the region's rich history and natural resources. Once the cornerstone of Ventura County's agricultural, construction and oil trade, today the Ventura Pier is a favorite attraction for fishing, picnics, sunset strolls and beautiful views of Ventura County's coastline and the Channel Islands.

ow you or a loved one can become a part of Ventura County history through a unique grassroots fundraising effort for the Ventura Pier. Individuals and business donors can have their name permanently engraved in granite at the entrance of the Ventura Pier in return for their contribution to help preserve this landmark for years to come.

For more information please call **805.804.7735** or visit our website at **www.pierintothefuture.org** Tax ID No. 77-0446833



Adopt a bench on the Ventura Pier. Receive a personalized bronze plague on a bench for 10 years. Please call 805.804.7735 for more information.



Adopt A Piling \$125/month \$125/month for 12 months for a total of \$1500. Adopt a piling on the Ventura Pier. Receive recognition in a special section of granite at the entrance to the Pier. Please call 805.804.7735 for more information.

Contribution Levels Deck Hand \$225 Captain \$5,000

Includes your name, or the name of a loved one, engraved on a granite honor roll at the entrance to the pier, a plank "Grant Deed" suitable for framing and a collector's lapel pin. A special memorial section is available if you would like to make a contribution in memory of an individual.



First Mate \$1.000

Receive your name or business engraved in gr