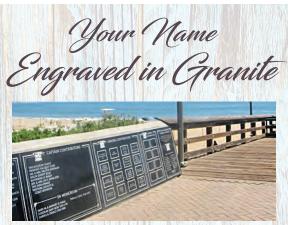

ow you or a loved one can become a part of Ventura County history through a unique grassroots fundraising effort for the Ventura Pier. Individuals and business donors can have their name permanently engraved in granite at the entrance of the Ventura Pier in return for their contribution to help preserve this landmark for years to come.

Contribution Levels Deck Hand \$225 Captain \$5,000

Includes your name, or the name of a loved one, engraved on a granite honor roll at the entrance to the pier, a plank "Grant Deed" suitable for framing and a collector's lapel pin. A special memorial section is available if you would like to make a contribution in memory of an individual.

First Mate \$1.000

Receive your name or business engraved in granite in large lettering at the pier entrance, a plank "Grant Deed", and a lapel pin.

Receive your name or business engraved in granite in large lettering at the pier entrance plus a plank "Grant Deed" and a special collector's lapel pin.

Admiral \$10.000

A limited number of engravings at the \$10,000 level are available for donors who would like their name prominently displayed in a special section of the granite panels.

Please call Pier into the Future at 805.804.7735