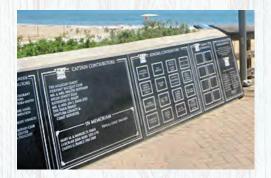

ow you or a loved one can become a part of Ventura County history through a unique grassroots fundraising effort for the Ventura Pier. Individuals and business donors can have their name permanently engraved in granite at the entrance of the Ventura Pier in return for their contribution to help preserve this landmark for years to come.

Contribution Levels Deck Hand \$225 Captain \$5,000

Includes your name, or the name of a loved one, engraved on a granite honor roll at the entrance to the pier, a plank "Grant Deed" suitable for framing and a collector's lapel pin. A special memorial section is available if you would like to make a contribution in memory of an individual.

Admiral \$10.000

A limited number of engravings at the \$10,000 level are available for donors who would like their name prominently displayed in a special section of the granite panels.

Please call Pier into the Future at 805.804.7735